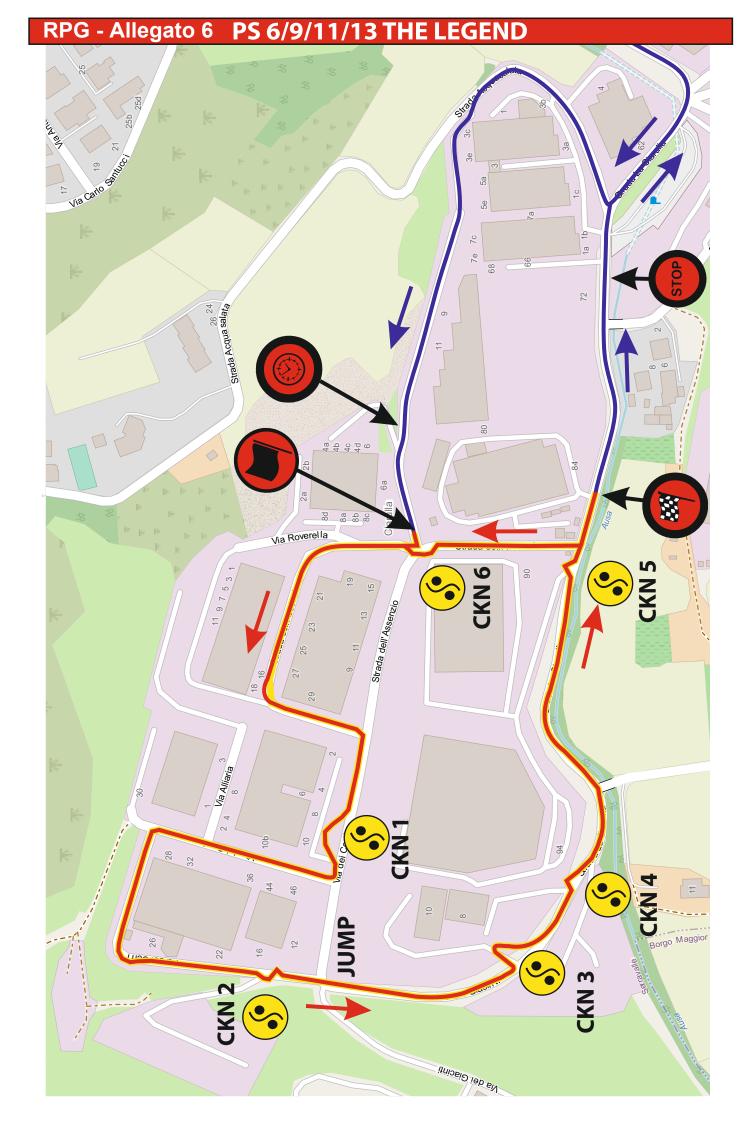

# 21° RALLYLEGEND

| SECTOR         | Re-St | art (Sections 5,6)                   |      |            |       | Sun    | day, 15 ( | October 2023 |
|----------------|-------|--------------------------------------|------|------------|-------|--------|-----------|--------------|
| 4 <i>D SEC</i> | TC    | Leantien                             |      | istance Kl | И     | Target | AVS       | 1st          |
| ROAD           | SS    | Location                             | SS   | Liaision   | Total | Time   | AVS       | Car due      |
| 16             | 9В    | Rallyvillage - Parc Fermé OUT        |      |            |       |        |           | 11:00        |
| 10             | 10    | Strada del Fosso                     |      | 16,54      | 16,54 | 00:32  | 31,0      | 11:32        |
| 17             | SS 10 | PIANDAVELLO 1                        | 6,64 |            |       | 00:04  |           | <b>11:36</b> |
| 1/             | 11    | Z.I. La Ciarulla                     |      | 6,42       | 13,06 | 00:27  | 29,0      | 12:03        |
| 18             | SS 11 | THE LEGEND 3                         | 4,38 |            |       | 00:04  |           | <b>12:07</b> |
| 10             | 11A   | Regroup IN                           |      | 8,28       | 12,66 | 00:30  | 25,3      | 12:37        |
| 19             | 2     | Borgo Maggiore - REGROUP             |      |            |       | 01:40  |           |              |
| 20             | 11B   | Regroup OUT                          |      |            |       |        |           | 14:17        |
| 20             | 12    | Strada del Fosso                     |      | 9,25       | 9,25  | 00:33  | 16,8      | 14:50        |
| 21             | SS 12 | PIANDAVELLO 2                        | 6,64 |            |       | 00:04  |           | 14:54        |
|                | 13    | Z.I. La Ciarulla                     |      | 6,42       | 13,06 | 00:27  | 29,0      | 15:21        |
| 22             | SS 13 | THE LEGEND 4                         | 4,38 |            |       | 00:04  |           | <b>15:25</b> |
|                | 13A   | Rallyvillage - RALLY FINISH - Podium |      | 0,82       | 5,20  | 00:15  | 20,8      | 15:40        |

#### Control signs

At the Time Control before the Special Stage, at the Start, at the Finish, at the STOP Control and at the end of the control area, will be positioned the rally Special Stage panels, in compliance with F.I.A. regulations.