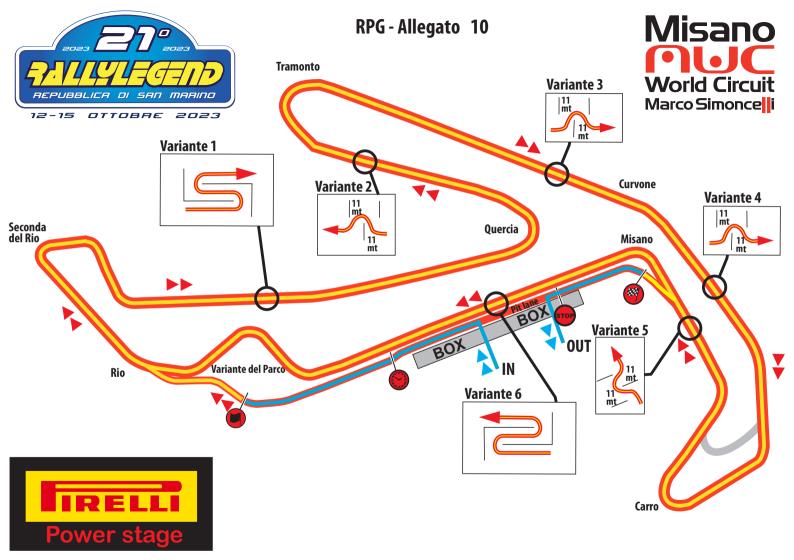

## **ALLEGATO 9 – PIRELLI POWER STAGE MISANO**

#### **PIRELLI POWER STAGE**

The special stage "PIRELLI POWER STAGE" is an integral part of the rally route of the 21<sup>st</sup> Rallylegend and will be run on the Misano World Circuit Marco Simoncelli.

#### • Reconnaissance

Wednesday 11 October 2023 from 8.30pm to 10.00pm

During the reconnaissance the barriers of chicanes and slowdowns will be replaced by cones/pins.

Only the 2 members of the crew (1st and 2nd verified drivers) are allowed to the reconnaissance of the route, with a road car and mandatory seat belts fastened.

At the start of the special stage the drivers must hand over the reconnaissance form to the marshals of the control post. Only two complete passes on the special stage can be made, the cars must leave the route passing the special stage finish before completing the third lap.

Reconnaissance must be carried out at moderate, CONSTANT speed WITHOUT STOPS, without slowing down and/or sudden changes in direction or trajectory

#### Rally

Competitors will reach the time control following the road book.

Once the start has been taken, the cars must run two complete laps of the circuit track. During the third lap the cars must enter in the pit lane where the finish of the special stage is located.

After the stop control and the time control, the cars will be parked in an area open to the public before the next time control. The crews will be able to go to the terrace of the circuit building for the dinner planned by the organization.

#### Meaning of the flags

During the "Pirelli Power Stage" special stage will be shown the following flags with their meaning:

- yellow flag (waved): general danger signal (reduce speed no overtaking pay attention)
- double yellow flag (waved): important danger signal (moderate speed no overtaking be ready to stop)
- red flag (fixed): immediate stop of the race (the stage is totally obstructed and/or it is deemed essential by the race control to stop the special stage).
- blue flag (waved): a faster car arrives allow the road and overtaking as soon as possible.
- yellow flag with red stripes (fixed): reduced grip of the SS track in that section
- green flag (waved): restoration of safety conditions, you can resume the speed).
- white flag (fixed): presence on the track of a car driving slowly

The flags may be replaced by high visibility light panels

In case the Red Flag is shown, Competitors must immediately stop the rally. The Clerk of the Course, in consideration of the time necessary for the accepted and punctual running of the event, may possibly authorize competitors stopped in the special stage by the red flag to repeat the special stage.

However, if circumstances do not allow the special test to be repeated, the Race Direction will allocate the SS time. In any case, crews partially or totally responsible for displaying the RED flag cannot benefit from the provisions of the previous paragraph and will be classified with the worst time obtained in their class (or the immediately higher one) + 3' minute.

#### Control signs

At the Time Control before the Special Stage, at the Start, at the Finish, at the STOP Control and at the end of the control area, will be positioned the rally Special Stage panels, in compliance with F.I.A. regulations.