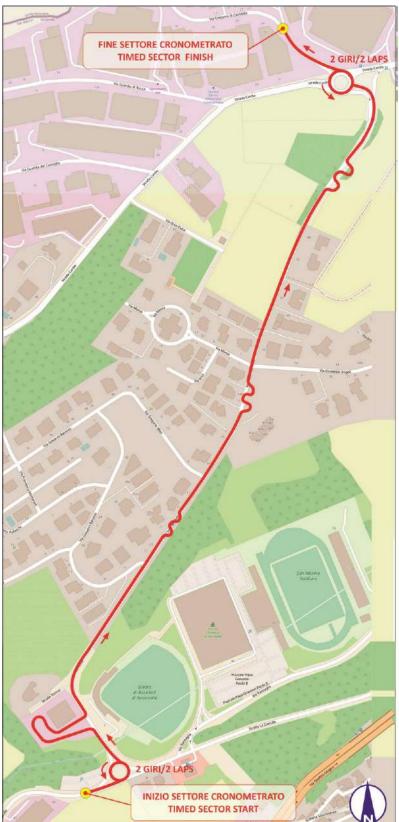

#### **PIRELLI POWER STAGE**

The special stage "PIRELLI POWER STAGE" is an integral part of the rally route of the 21<sup>st</sup> Rallylegend and will be run on the Misano World Circuit Marco Simoncelli.

#### Rally

Competitors will reach the time control following the road book.

Once the start has been taken, the cars must run two complete laps of the circuit track. During the third lap the cars must enter in the pit lane where the finish of the special stage is located.